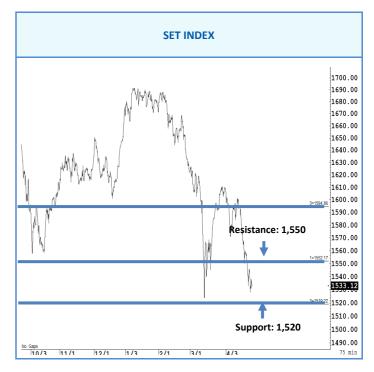

# การวิเคราะห์ทางเทคนิค

SET Index แกว่ง สั้น ๆ ดีดกลับไม่ข้ามแถว ๆ 1,542 จุด แนะนำ ขายเพื่อ หวังผลซื้อกลับเมื่ออ่อนตัว หุ้นแนะนำซื้อ VGI, PLANB