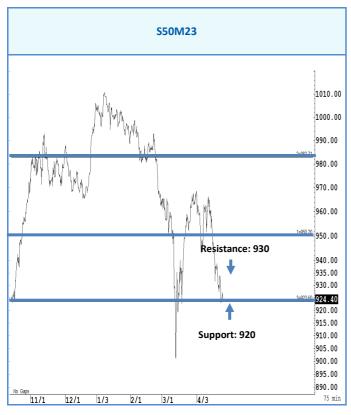

# การวิเคราะห์ทางเทคนิค

สั้น ๆ ดีดกลับไม่ข้ามแถว ๆ 930 จุด คาดว่าจะแกว่งตัวกลับลงมาแถว ๆ 920 จุด

# กลยุทธ์การลงทุน

แนะนำ trading ในกรอบระหว่าง 930-920 จุด รับรู้กำไร